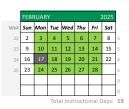

| FEBRUAR   | Y 2025      |           |     |  |  |
|-----------|-------------|-----------|-----|--|--|
| President | s' Day (Net | work Clos | ed) |  |  |
|           |             |           |     |  |  |
|           |             |           |     |  |  |
|           |             |           |     |  |  |
|           |             |           |     |  |  |